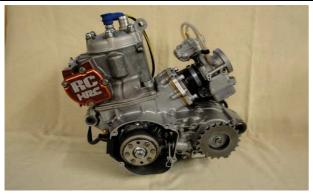

Viper Honda CR250R Kart Race Engine Package 1

Complete 2014 spec brand new fully built/dynoed/race ready Honda CR250 2005/7 type race engine

4,700.00

Viper Honda CR250R Kart Race Engine Package 2

Complete 2014 spec brand new fully built/dynoed/race ready Honda CR250 2002/3 type race engine

4,500.00

Viper Honda CR250R Kart Race Engine Package 3

Complete 2014 spec brand new fully built/dynoed/race ready Honda CR250 2001 type race engine

4.400.00

## Common Specification Included For All Above Viper Honda CR250 Engines

2-piece head, inlet assembly, 41.5mm Viper/Mikuni TMX carb, Honda generator, 2-curve programmable digital ignition, Mikuni DF-52 pump, inverted gearchange assembly, full exhaust inc. carbon silencer and CIK airbox