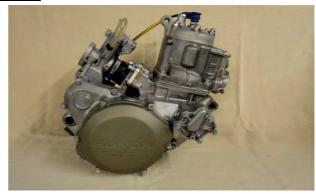

## Viper Racing UK Honda CR250R - Single Cylinder Superkart Engine Packages

## Viper Honda CR250R EVO

Complete brand new fully built/dynoed/race ready 2014 spec Viper EVO converted Honda CR250

5,300.00 EVO crankshaft and cylinder (that's the 2014 development of the engine that Mark Stansfield was using in the latter half of 2013),

Viper Honda CR250R Kart Race Engine Package 1

Complete 2014 spec brand new fully built/dynoed/race ready Honda CR250 2005/7 type race engine

4,700.00

Viper Honda CR250R Kart Race Engine Package 2

Complete 2014 spec brand new fully built/dynoed/race ready Honda CR250 2002/3 type race engine

4,500.00

Viper Honda CR250R Kart Race Engine Package 3

Complete 2014 spec brand new fully built/dynoed/race ready Honda CR250 2001 type race engine

4.400.00

## Common Specification Included For All Above Viper Honda CR250 Engines

2-piece head, inlet assembly, 41.5mm Viper/Mikuni TMX carb, Honda generator, 2-curve programmable digital ignition, Mikuni DF-52 pump, inverted gearchange assembly, full exhaust inc. carbon silencer and CIK airbox