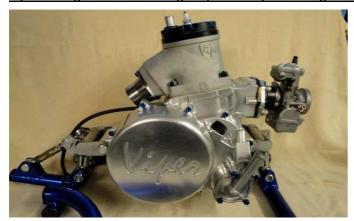

## 2014 NEW ENGINE PACKAGE PRICE LIST

Viper Racing UK SK250S - Single Cylinder Superkart Engine Package

Assembled using all brand new parts, including 2-piece head, inlet assembly, 41.5mm Viper/Mikuni TMX carb, Honda generator, 2-curve programmable digital ignition, Mikuni DF-52 pump, inverted gearchange assembly, full exhaust inc. carbon silencer and airbox

£5,995.00